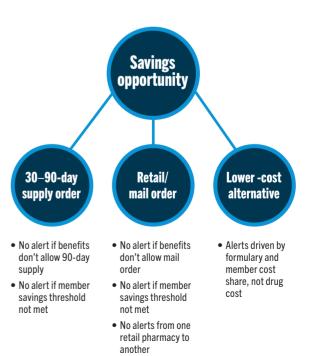

## **MEMBER ALERTS**

- Personalized Rx savings advice
  - They are generated when member out-of-pocket costs are \$15 or more and the savings opportunity is \$10 or more.
- Align with member's benefit structure
- May include:
  - Therapeutic substitutions
    - Switch to alternative drug on lower tier or level of formulary
  - Channel
    - Switch from retail to mail order
  - Day supply
    - Switch from 30- to 90-day supply