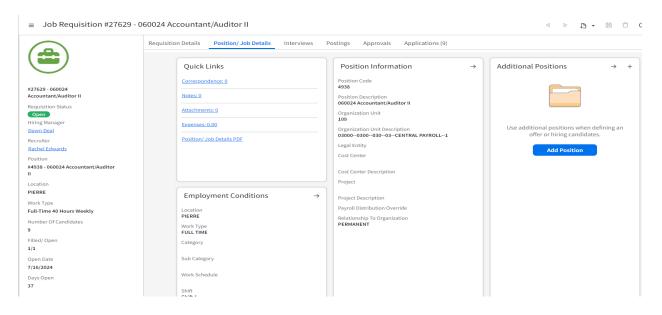

6. Click on Position/ Job Details. Here you can review more information regarding the position. Click the -> on each card to view the information. Use the scroll bar on your right-hand side to view cards listed lower on the screen.