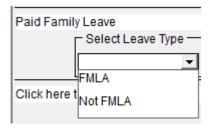

## **Loading Paid Family Leave**

Paid Family Leave is loaded as a leave slip. You will load the leave type "Paid Family Leave" and select one of the drop-down options "FMLA" or "Not FMLA.

You will then be given four reasons for Paid Family Leave. Examples are shown below for both FMLA and non FMLA.